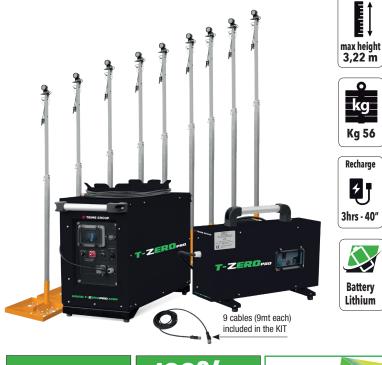

## FEATURES

- 25,9V 200Ah built-in Lithium Battery
- External Battery Charger 24V 80A 230V 1Ph
- Mains Input 230V 16A
- Battery Charger Gauge
- Floodlights Hour meter
- Removable lithium battery
- Full aluminum body
- 2 Tubular Frames for manual handling
- 9 external connectable masts
- Maximum mast height 3220mm (each mast)
- Manual lifting system
- 80 µm powder coating
- Very compact dimensions for easy handling & transportability, (X-Rail + External Battery Charger + 9External Masts)
- Light weight for improved manoeuvrability
- 41 hrs running time from battery
- ± 3 h 40 min. recharge
- 9 cables (9mt each) included in the KIT

| X-RAIL<br>Dimensions & weight  | Dimensions (mm)               |                   |               |          |                           | Weight (kg) |                                       |                   |                           |                        |         |                       |  |
|--------------------------------|-------------------------------|-------------------|---------------|----------|---------------------------|-------------|---------------------------------------|-------------------|---------------------------|------------------------|---------|-----------------------|--|
|                                | 858x333x590 (LxWxH)           |                   |               |          |                           | 56          |                                       |                   |                           |                        |         |                       |  |
| Battery                        | Туре                          | Battery<br>number | Rated         | voltage  | · · ·                     |             | Charging time<br>with floodlights off |                   | Expected<br>battery cycle |                        |         | Expected battery life |  |
|                                | LITHIUM                       | 1                 | 25,9V         | 200 Ah   | 41 h ± 3 h 40             |             | min                                   | 2000              |                           |                        | 60000 h |                       |  |
| External Battery<br>Charger    | Dimensions (mm)               |                   |               |          | Weight (kg)               |             | Туре                                  |                   | Mains imput               |                        |         |                       |  |
|                                | 867x627x3120 (LxWxH)          |                   |               |          | 13                        |             | 24V 80A 2                             |                   | 230V <sup>-</sup>         | 230V 16A               |         |                       |  |
| Floodlights<br>(External Mast) | Type Quan                     |                   | ntity Power ( |          | (each)                    |             | IP level                              |                   |                           | Illuminated area (sqm) |         |                       |  |
|                                | Led 9                         |                   |               | 13W      |                           |             | 65                                    |                   |                           |                        | 1300    |                       |  |
| External Mast                  | Dimensions min. each (mm) Dir |                   |               | Dimensio | Dimensions max. each (mm) |             |                                       | Lifting<br>method | Weight each (kg)          |                        |         | Max. wind Speed       |  |
|                                | 500x1827                      |                   |               | 500x3220 |                           |             |                                       | Manual            | 12                        |                        |         | 110 km/h              |  |