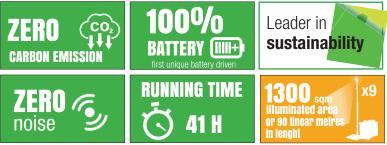

## FEATURES

- 25,9V 200Ah built-in Lithium Battery
- External Battery Charger 24V 80A 230V 1Ph
- Mains Input 230V 16A
- Battery Charger Gauge
- Floodlights Hour meter
- Removable lithium battery
- Full aluminum body
- 2 Tubular Frames for manual handling
- 9 external connectable masts
- Maximum mast height 3220mm (each mast)
- Manual lifting system
- 80 µm powder coating
- Very compact dimensions for easy handling & transportability, (X-Rail + External Battery Charger + 9External Masts)
- Light weight for improved manoeuvrability
- 41 hrs running time from battery
- ± 3 h 40 min. recharge
- 9 cables (9mt each) included in the KIT

| X-RAIL<br>Dimensions & weight  | Dimensions (mm)               |                   |               |          |                           | Weight (kg) |                                       |                   |                           |                        |         |                       |  |
|--------------------------------|-------------------------------|-------------------|---------------|----------|---------------------------|-------------|---------------------------------------|-------------------|---------------------------|------------------------|---------|-----------------------|--|
|                                | 858x333x590 (LxWxH)           |                   |               |          |                           | 56          |                                       |                   |                           |                        |         |                       |  |
| Battery                        | Туре                          | Battery<br>number | Rated         | voltage  | · · ·                     |             | Charging time<br>with floodlights off |                   | Expected<br>battery cycle |                        |         | Expected battery life |  |
|                                | LITHIUM                       | 1                 | 25,9V         | 200 Ah   | 41 h ± 3 h 40             |             | min                                   | 2000              |                           |                        | 60000 h |                       |  |
| External Battery<br>Charger    | Dimensions (mm)               |                   |               |          | Weight (kg)               |             | Туре                                  |                   | Mains imput               |                        |         |                       |  |
|                                | 867x627x3120 (LxWxH)          |                   |               |          | 13                        |             | 24V 80A 2                             |                   | 230V <sup>-</sup>         | 230V 16A               |         |                       |  |
| Floodlights<br>(External Mast) | Type Quan                     |                   | ntity Power ( |          | (each)                    |             | IP level                              |                   |                           | Illuminated area (sqm) |         |                       |  |
|                                | Led 9                         |                   |               | 13W      |                           |             | 65                                    |                   |                           |                        | 1300    |                       |  |
| External Mast                  | Dimensions min. each (mm) Dir |                   |               | Dimensio | Dimensions max. each (mm) |             |                                       | Lifting<br>method | Weight each (kg)          |                        |         | Max. wind Speed       |  |
|                                | 500x1827                      |                   |               | 500x3220 |                           |             |                                       | Manual            | 12                        |                        |         | 110 km/h              |  |