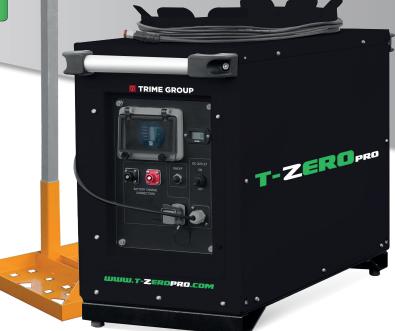

## FEATURES

- 25,9V 200Ah built-in Lithium Battery
- External Battery Charger 24V 80A 230V 1Ph
- Mains Input 230V 16A
- Battery Charger Gauge
- Floodlights Hour meter
- Removable lithium battery
- Full aluminum body
- 2 Tubular Frames for manual handling
- 9 external connectable masts
- Maximum mast height 3220mm (each mast)
- Manual lifting system
- 80 µm powder coating
- Very compact dimensions for easy handling & transportability, (X-Rail + External Battery Charger + 9External Masts)
- Light weight for improved manoeuvrability
- 41 hrs running time from battery
- ± 3 h 40 min. recharge
- 9 cables (9mt each) included in the KIT

| X-RAIL<br>Dimensions & weight  | Dimensions (mm)               |                   |               |          |                           | Weight (kg) |                                       |                   |                           |                        |         |                       |  |
|--------------------------------|-------------------------------|-------------------|---------------|----------|---------------------------|-------------|---------------------------------------|-------------------|---------------------------|------------------------|---------|-----------------------|--|
|                                | 858x333x590 (LxWxH)           |                   |               |          |                           | 56          |                                       |                   |                           |                        |         |                       |  |
| Battery                        | Туре                          | Battery<br>number | Rated         | voltage  | · · ·                     |             | Charging time<br>with floodlights off |                   | Expected<br>battery cycle |                        |         | Expected battery life |  |
|                                | LITHIUM                       | 1                 | 25,9V         | 200 Ah   | 41 h ± 3 h 40             |             | min                                   | 2000              |                           |                        | 60000 h |                       |  |
| External Battery<br>Charger    | Dimensions (mm)               |                   |               |          | Weight (kg)               |             | Туре                                  |                   | Mains imput               |                        |         |                       |  |
|                                | 867x627x3120 (LxWxH)          |                   |               |          | 13                        |             | 24V 80A 2                             |                   | 230V <sup>-</sup>         | 230V 16A               |         |                       |  |
| Floodlights<br>(External Mast) | Type Quan                     |                   | ntity Power ( |          | (each)                    |             | IP level                              |                   |                           | Illuminated area (sqm) |         |                       |  |
|                                | Led 9                         |                   |               | 13W      |                           |             | 65                                    |                   |                           |                        | 1300    |                       |  |
| External Mast                  | Dimensions min. each (mm) Dir |                   |               | Dimensio | Dimensions max. each (mm) |             |                                       | Lifting<br>method | Weight each (kg)          |                        |         | Max. wind Speed       |  |
|                                | 500x1827                      |                   |               | 500x3220 |                           |             |                                       | Manual            | 12                        |                        |         | 110 km/h              |  |