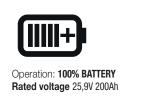

## FEATURES

- 25,9V 200Ah built-in Lithium Battery
- External Battery Charger 24V 80A 230V 1Ph
- Mains Input 230V 16A
- Battery Charger Gauge
- Floodlights Hour meter
- Removable lithium battery
- Full aluminum body
- 2 Tubular Frames for manual handling
- 9 external connectable masts
- Maximum mast height 3220mm (each mast)
- Manual lifting system
- 80 µm powder coating
- Very compact dimensions for easy handling & transportability, (X-Rail + External Battery Charger + 9External Masts)
- Light weight for improved manoeuvrability
- 41 hrs running time from battery
- ± 3 h 40 min. recharge
- 9 cables (9mt each) included in the KIT

| X-RAIL<br>Dimensions & weight  | Dimensions (mm)               |                   |               |          |                           | Weight (kg) |                                       |                   |                           |                        |         |                       |  |
|--------------------------------|-------------------------------|-------------------|---------------|----------|---------------------------|-------------|---------------------------------------|-------------------|---------------------------|------------------------|---------|-----------------------|--|
|                                | 858x333x590 (LxWxH)           |                   |               |          |                           | 56          |                                       |                   |                           |                        |         |                       |  |
| Battery                        | Туре                          | Battery<br>number | Rated         | voltage  | · · ·                     |             | Charging time<br>with floodlights off |                   | Expected<br>battery cycle |                        |         | Expected battery life |  |
|                                | LITHIUM                       | 1                 | 25,9V         | 200 Ah   | 41 h ± 3 h 40             |             | min                                   | 2000              |                           |                        | 60000 h |                       |  |
| External Battery<br>Charger    | Dimensions (mm)               |                   |               |          | Weight (kg)               |             | Туре                                  |                   | Mains imput               |                        |         |                       |  |
|                                | 867x627x3120 (LxWxH)          |                   |               |          | 13                        |             | 24V 80A 2                             |                   | 230V <sup>-</sup>         | 230V 16A               |         |                       |  |
| Floodlights<br>(External Mast) | Type Quan                     |                   | ntity Power ( |          | (each)                    |             | IP level                              |                   |                           | Illuminated area (sqm) |         |                       |  |
|                                | Led 9                         |                   |               | 13W      |                           |             | 65                                    |                   |                           |                        | 1300    |                       |  |
| External Mast                  | Dimensions min. each (mm) Dir |                   |               | Dimensio | Dimensions max. each (mm) |             |                                       | Lifting<br>method | Weight each (kg)          |                        |         | Max. wind Speed       |  |
|                                | 500x1827                      |                   |               | 500x3220 |                           |             |                                       | Manual            | 12                        |                        |         | 110 km/h              |  |